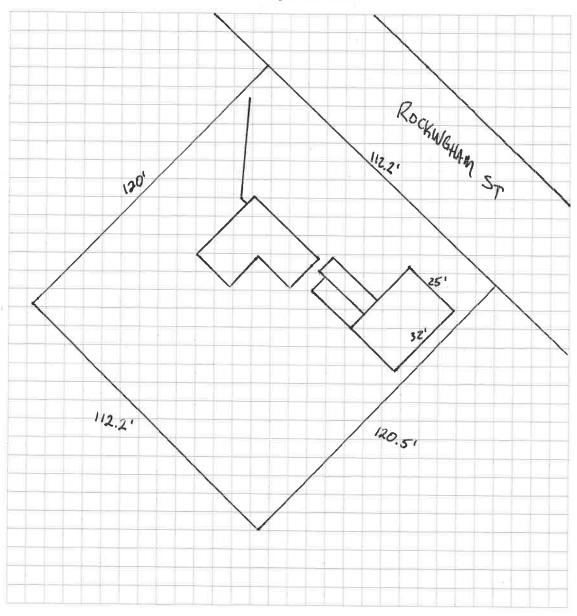

## **Town of Rockingham**Property and Project Sketch

Sketch an aerial view of your property which shows the existing property lines and public street(s). Include the shape, size and location of all existing and proposed structures (principal and accessory) on the property with measurements for the front, side and rear property boundary lines (setbacks) and distances between each structure. Sketches are required for simple projects only, applications for the Development Review Board will require greater detail.

1 square =  $\frac{7}{1}$  feet

North

Sketch by Apen Sketch