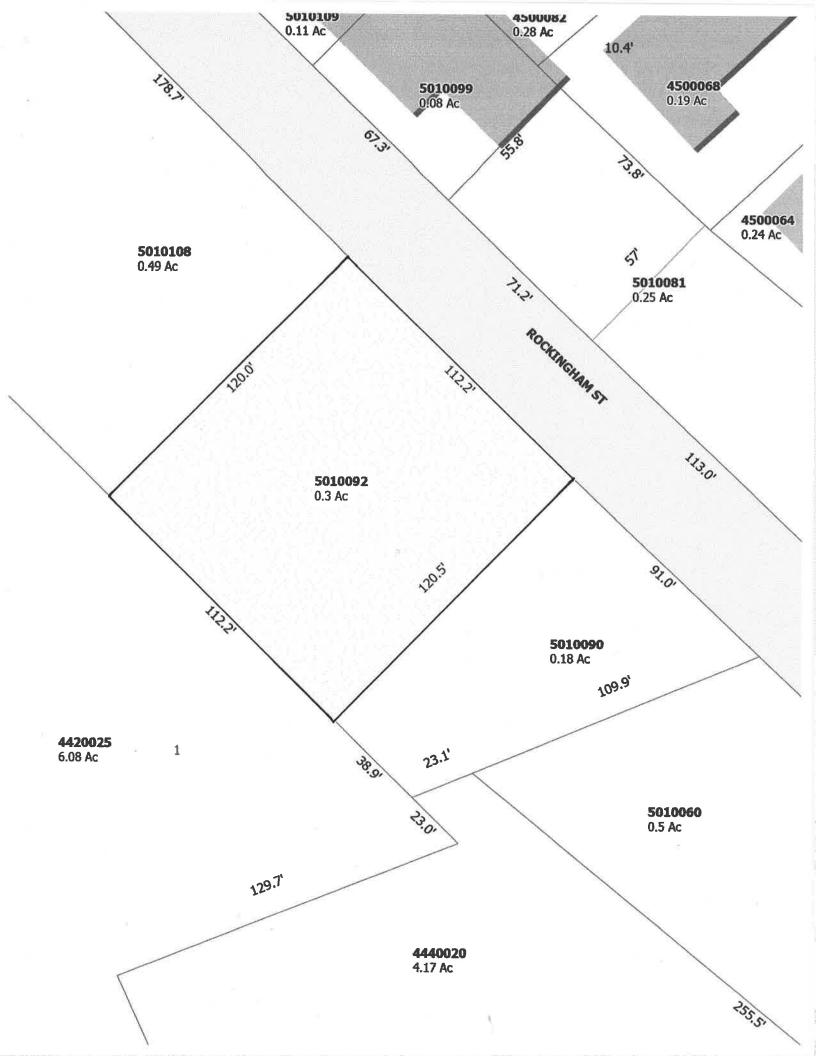

#### **Application Review**

| Date filed:               | 01/18/2024  | Date approved:            | February 1, 2024 |
|---------------------------|-------------|---------------------------|------------------|
| Application #:            | 24.0118.Dan | Review Process:           | Administrative   |
| Zoning district:          | CB-7        | Within floodplain:        | No               |
| Parcel ID:                | 5010092     | Wetland impacts:          | None             |
| Permit Fee:               | \$45.00     | Natural resource impacts: | None             |
| Existing use:             | Restaurant  | Overlay district:         | Design Review    |
| Lot Acreage:              | 0.3         | Road frontage:            | 112'             |
| Prior zoning permits:     |             | See below                 |                  |
| Water/wastewater permits: |             | Town connections          |                  |

#### **Parcel Information**

Parcel Number: 5010092 Owner: STUDIO 92 LLC

Co-Owner:

Mailing Address: 92 ROCKINGHAM ROAD

**BELLOWS FALLS, VT 0501** 

**Description:** BUILDING AND LAND

Book / Page: 420 / 87

Span: 528-166-11707

Category:

Acreage: 0.3 Land Value: \$22,600 **Building Value: \$67,700** Total Value: \$90,300