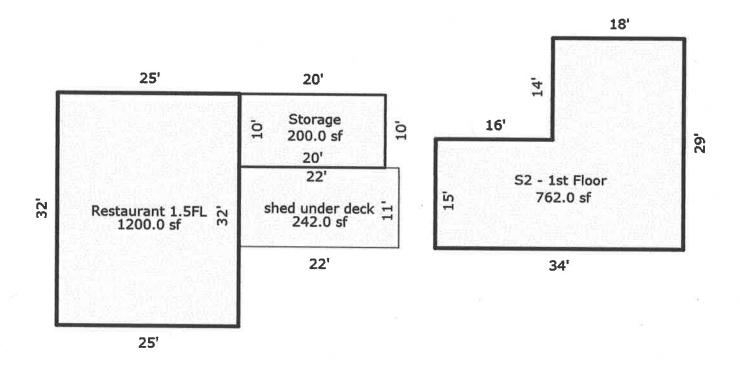

## **Town of Rockingham**Property and Project Sketch

Sketch an aerial view of your property which shows the existing property lines and public street(s). Include the shape, size and location of all existing and proposed structures (principal and accessory) on the property with measurements for the front, side and rear property boundary lines (setbacks) and distances between each structure. Sketches are required for simple projects only, applications for the Development Review Board will require greater detail.

1 square =  $\frac{7}{1}$  feet

North

Sketch by Apen Sketch