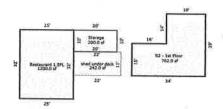

## **Town of Rockingham**Property and Project Sketch

Sketch an aerial view of your property which shows the existing property lines and public street(s). Include the shape, size and location of all existing and proposed structures (principal and accessory) on the property with measurements for the front, side and rear property boundary lines (setbacks) and distances between each structure. Sketches are required for simple projects only, applications for the Development Review Board will require greater detail.

1 square =  $\frac{7}{1}$  feet

North

Sketch by Apen Sketch